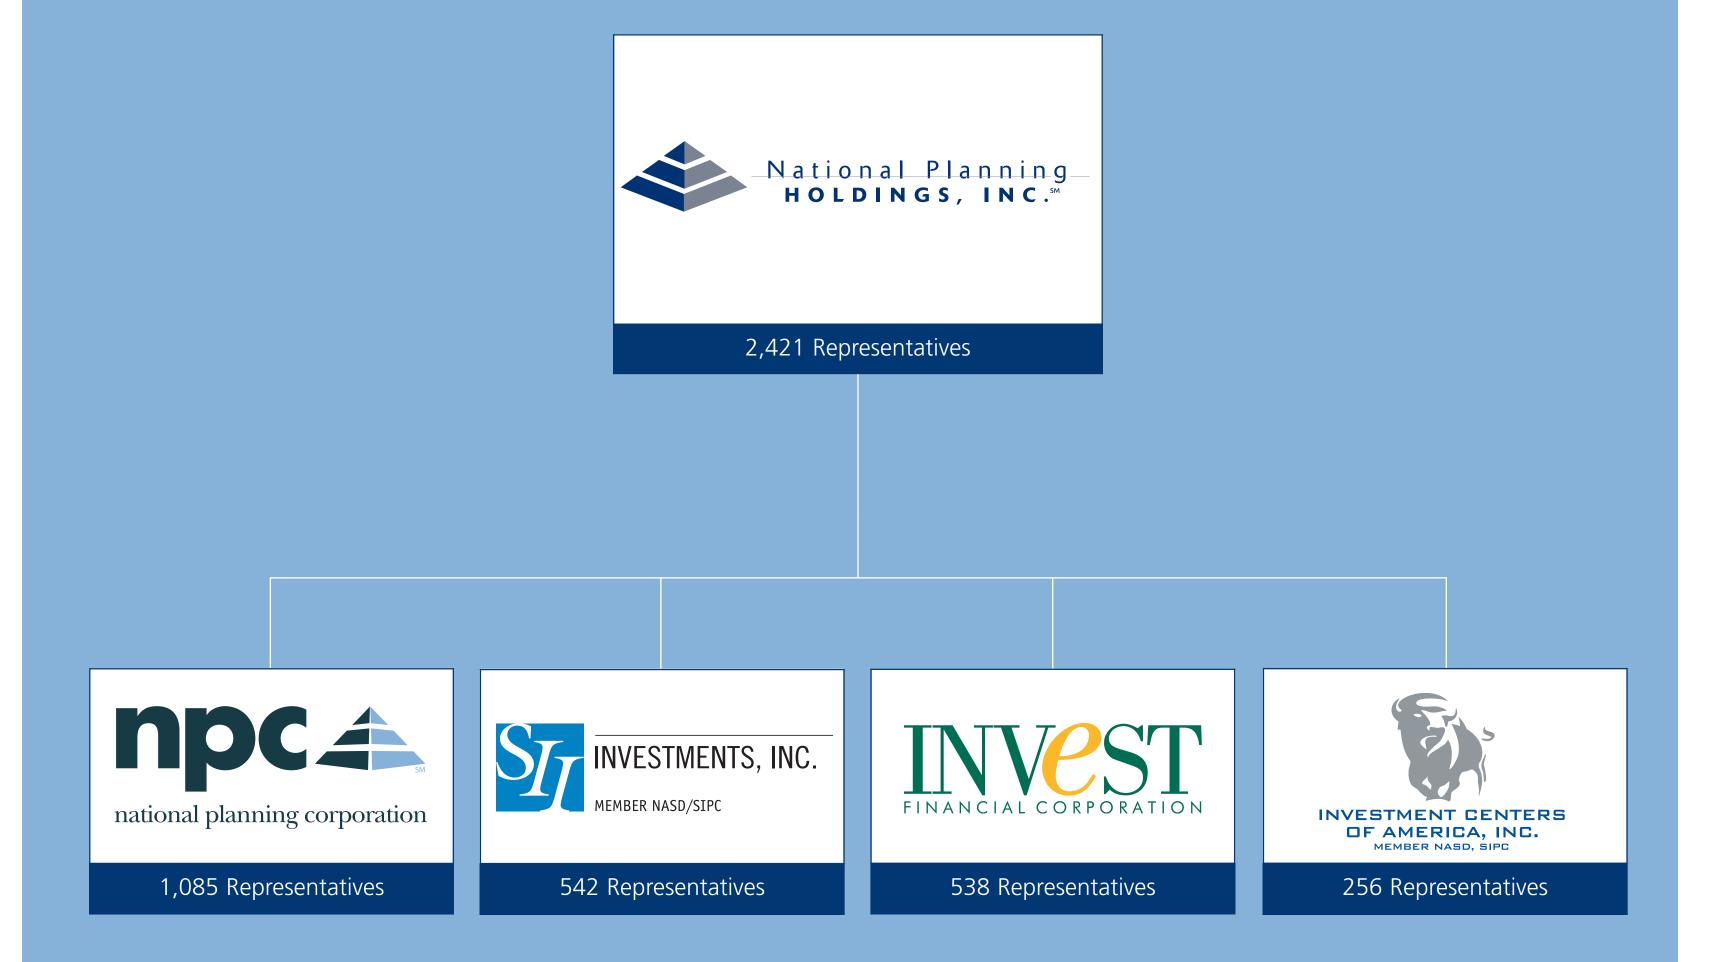

## National Planning Holdings<sup>®</sup> A network of four broker-dealers built to support the independent representative.

LPL Financial Services of Boston and San Diego, which is privately held and the biggest independent broker-dealer in the industry, and National Planning Holdings, a network of four broker-dealers and a subsidiary of Jackson National Life Insurance Co. of Lansing, Mich., are the standouts, according to the report.