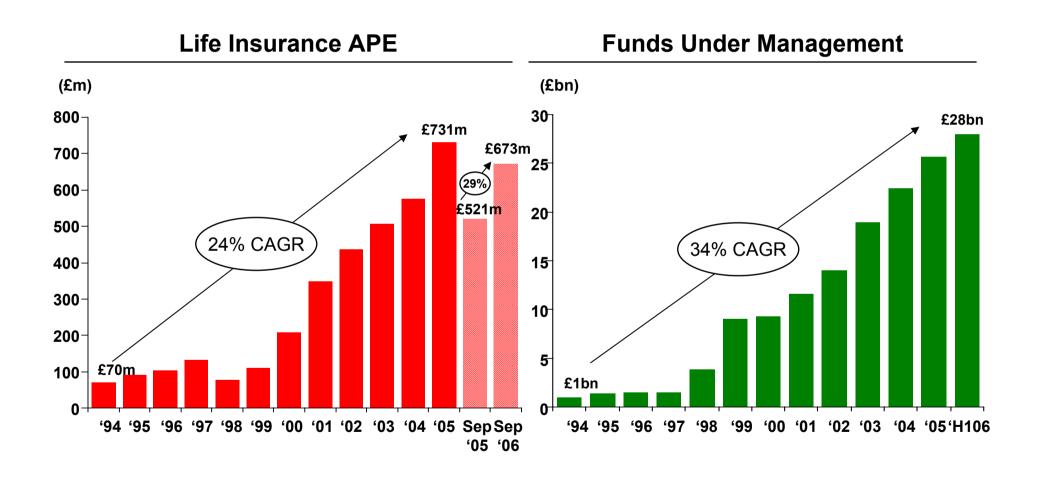

#### **Prudential Asia: Decision to invest**

- Presence and scale
- Core competencies
  - Agency
  - Complementary distribution—banks, brokers...direct...
  - Product innovation
  - Funds management



#### **Prudential Asia: Terrific track record**





#### **Prudential Asia: Building on existing strengths**

- Agency—scale and productivity
- Improve and expand distribution partnerships
- Continued product innovation
- Build on successes across the region including:
  - India
  - Korea
  - China
  - Hong Kong



#### **Prudential Asia: Leveraging the model**

- Deepen and strengthen relationship with over 7 million customers
  - Systematic
  - Disciplined
- Retirement
- Direct distribution in markets with proven potential
- Health product strategy
  - Beyond "Riders"
  - Value for customers
  - Suited to multi-channel distribution
  - Government support
  - Value for shareholders



## Prudential Asia: Committed to generating value

# New Business Profits will at least double from 2005 to 2009



### Today's agenda

| Welcome