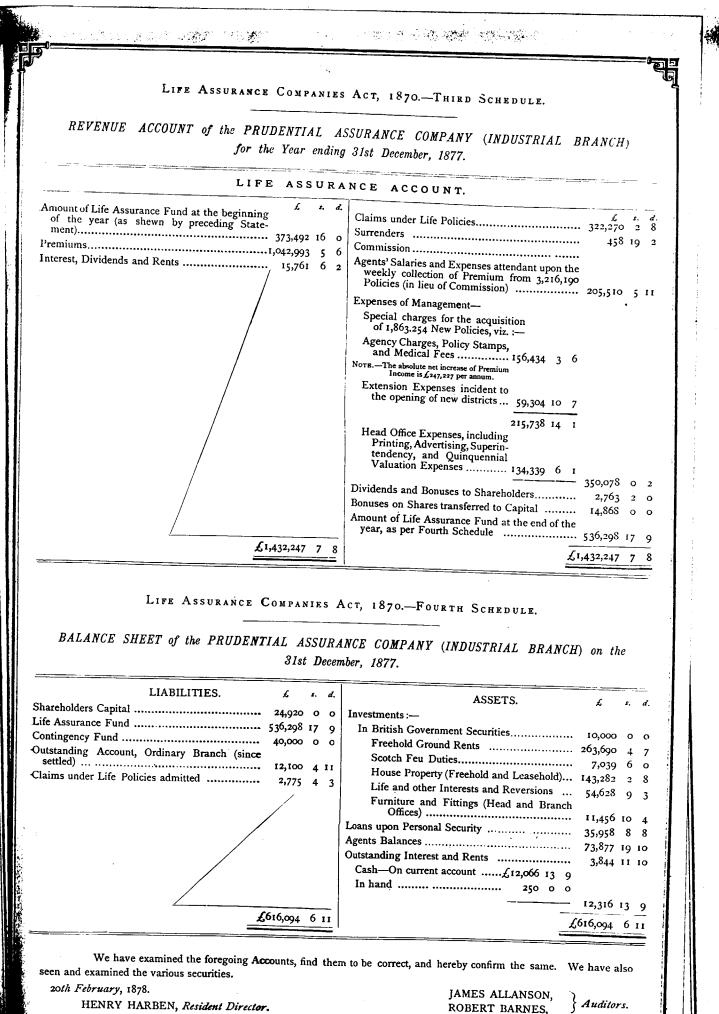

#### TWENTY-NINTH ANNUAL REPORT,

For the Year ending 31st December, 1877.

HE Shareholders are aware that in the year 1875 the Company obtained an Act of Parliament, enabling them, among other things, to pass a Special Resolution for the entire separation of the Ordinary and Industrial Branches of the Company, and for keeping separate and distinct accounts for each Branch.

Under the powers of the Act, a Special Resolution was accordingly passed, and from and after the 31st December, 1876, the two Branches have been kept entirely distinct, and the accounts are now rendered in conformity with that Resolution.

It may be useful to remind the Shareholders that, for all practical purposes, the two Branches are as distinct as if they were worked by separate Companies, and it is believed that great advantage will be derived therefrom.

In accordance with the Special Resolution so passed, a division of the Funds of the Company on 31st December, 1876, was made, and attention is drawn to the Statement showing the division, which is printed before the usual accounts.