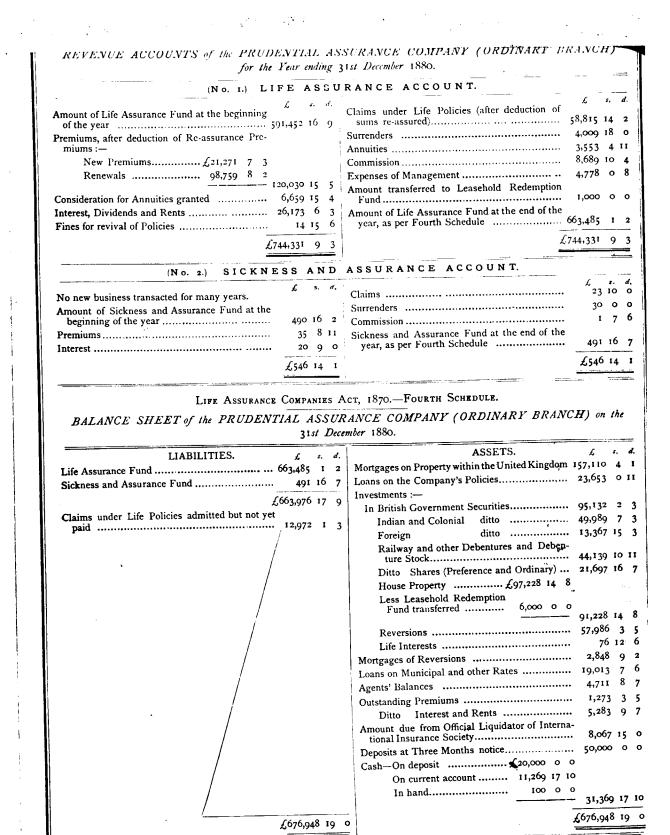

The Assurance Fund, which at the beginning of the year was £531,452 16s. 9d., is now £663,485 1s. 2d., showing an increase of £72,032 4s. 5d.

The following is a list in detail of the Assets of this Branch :---

٠.

ı

| Maria I IN A STATE I WE I                                                                                                                                                                                                                                                                                                                          |                                               |                                     |                                       | £                                                                                           | 5.                                                       |                                                   |
|----------------------------------------------------------------------------------------------------------------------------------------------------------------------------------------------------------------------------------------------------------------------------------------------------------------------------------------------------|-----------------------------------------------|-------------------------------------|---------------------------------------|---------------------------------------------------------------------------------------------|----------------------------------------------------------|---------------------------------------------------|
| Mortgages on Property within the Unite                                                                                                                                                                                                                                                                                                             |                                               |                                     |                                       | 57,110                                                                                      | 4                                                        | I                                                 |
| Loans on the Company's Policies                                                                                                                                                                                                                                                                                                                    |                                               |                                     |                                       | 23,653                                                                                      | 0                                                        | 11                                                |
| Investments :                                                                                                                                                                                                                                                                                                                                      |                                               |                                     |                                       |                                                                                             |                                                          |                                                   |
| In British Government Securities (                                                                                                                                                                                                                                                                                                                 | £100,000 Consols)                             |                                     |                                       | 95,132                                                                                      | 2                                                        | 3                                                 |
| Indian ditto ditto                                                                                                                                                                                                                                                                                                                                 | •••••••••••••••••••••••••••••••••••••••       |                                     |                                       | 850                                                                                         | о                                                        | 0                                                 |
| Colonial ditto ditto, viz.                                                                                                                                                                                                                                                                                                                         |                                               |                                     |                                       |                                                                                             |                                                          |                                                   |
| £10,000 Victoria                                                                                                                                                                                                                                                                                                                                   | Bonds                                         | (10,770 01                          | 1                                     |                                                                                             |                                                          |                                                   |
| $\pounds$ 5,000 Cape of Good Hope                                                                                                                                                                                                                                                                                                                  | ditto                                         | 5,030 4                             | 2                                     |                                                                                             |                                                          |                                                   |
| £10,000 South Australian                                                                                                                                                                                                                                                                                                                           | ditto                                         | 10,131 17                           | 6                                     |                                                                                             |                                                          |                                                   |
| £10,000 Queensland                                                                                                                                                                                                                                                                                                                                 | ditto                                         | 9,412 10                            | 0                                     |                                                                                             |                                                          |                                                   |
| £ 5,000 Natal                                                                                                                                                                                                                                                                                                                                      | ditto                                         | 5,095 0                             | 0                                     |                                                                                             |                                                          |                                                   |
| £ 5,500 New Zealand                                                                                                                                                                                                                                                                                                                                | ditto                                         | 5,907 10                            | о                                     |                                                                                             |                                                          |                                                   |
| £ 3,000 Canada                                                                                                                                                                                                                                                                                                                                     | ditto                                         | <b>2,</b> 792 4                     | 8                                     |                                                                                             |                                                          |                                                   |
|                                                                                                                                                                                                                                                                                                                                                    |                                               |                                     |                                       | 49,139                                                                                      | 7                                                        | 3                                                 |
| Foreign Government Securities                                                                                                                                                                                                                                                                                                                      | −£1,000 French Loan                           | 807 15                              | о                                     |                                                                                             |                                                          |                                                   |
|                                                                                                                                                                                                                                                                                                                                                    | £3,800 Japanese "                             | 3,473 16                            | 6                                     |                                                                                             |                                                          |                                                   |
|                                                                                                                                                                                                                                                                                                                                                    | £4,300 Brazilian ,,                           | 4,059 7                             | 6                                     |                                                                                             | . 4                                                      |                                                   |
|                                                                                                                                                                                                                                                                                                                                                    | £ 300 Moorish ,,                              | 286 3                               | 9                                     |                                                                                             |                                                          |                                                   |
|                                                                                                                                                                                                                                                                                                                                                    | £5,000 Russian "                              | 4,740 12                            | 6                                     |                                                                                             |                                                          |                                                   |
|                                                                                                                                                                                                                                                                                                                                                    | $\sim$ $\gamma$                               | 41/40 12                            | •                                     |                                                                                             | •                                                        |                                                   |
|                                                                                                                                                                                                                                                                                                                                                    | <b>~</b> ,,,,,,,,,,,,,,,,,,,,,,,,,,,,,,,,,,,, |                                     | _                                     | 13,367                                                                                      | 15                                                       | 3                                                 |
| Railway and other Debentures                                                                                                                                                                                                                                                                                                                       | -                                             |                                     | _                                     | 13,367<br>44,139                                                                            | -                                                        | -                                                 |
| Ditto Shares (Preference and                                                                                                                                                                                                                                                                                                                       | and Debenture Stock<br>d Ordinary)            |                                     |                                       |                                                                                             | 10                                                       | п                                                 |
| •                                                                                                                                                                                                                                                                                                                                                  | and Debenture Stock<br>d Ordinary)            |                                     |                                       | 44,139                                                                                      | 10<br>16                                                 | 11<br>7                                           |
| Ditto Shares (Preference and                                                                                                                                                                                                                                                                                                                       | and Debenture Stock<br>d Ordinary)            |                                     | <br>                                  | 44,139<br>21,697                                                                            | 10<br>16<br>14                                           | 11<br>7<br>8                                      |
| Ditto Shares (Preference and<br>House Property                                                                                                                                                                                                                                                                                                     | and Debenture Stock<br>d Ordinary)            |                                     | ····                                  | 44,139<br>21,697<br>91,228<br>57,986                                                        | 10<br>16<br>14                                           | 11<br>7<br>8<br>6                                 |
| Ditto Shares (Preference and<br>House Property<br>Reversions                                                                                                                                                                                                                                                                                       | and Debenture Stock<br>d Ordinary)            |                                     |                                       | 44,139<br>21,697<br>91,228<br>57,986                                                        | 10<br>16<br>14<br>3<br>12                                | 11<br>7<br>8<br>6<br>~ 6                          |
| Ditto Shares (Preference and<br>House Property<br>Reversions<br>Life Interests                                                                                                                                                                                                                                                                     | and Debenture Stock<br>d Ordinary)            |                                     | ····                                  | 44,139<br>21,697<br>91,228<br>57,986<br>76                                                  | 10<br>16<br>14<br>3<br>12<br>9                           | 11<br>7<br>8<br>6<br>- 6<br>2                     |
| Ditto Shares (Preference and<br>House Property<br>Reversions<br>Life Interests<br>Mortgages of Reversions<br>Loans on Municipal and other Rates<br>Agents' Balances                                                                                                                                                                                | and Debenture Stock<br>d Ordinary)            |                                     | · · · · · · · · · · · · · · · · · · · | 44,139<br>21,697<br>91,228<br>57,986<br>76<br>2,848                                         | 10<br>16<br>14<br>3<br>12<br>9<br>7                      | 11<br>7<br>8<br>6<br>- 6<br>2<br>6                |
| Ditto Shares (Preference and<br>House Property<br>Reversions<br>Life Interests<br>Mortgages of Reversions<br>Loans on Municipal and other Rates<br>Agents' Balances<br>Outstanding Premiums                                                                                                                                                        | and Debenture Stock<br>d Ordinary)            |                                     | · · · · · · · · · · · · · · · · · · · | 44,139<br>21,697<br>91,228<br>57,986<br>76<br>2,848<br>19,013                               | 10<br>16<br>14<br>3<br>12<br>9<br>7<br>8                 | 11<br>7<br>8<br>6<br>- 6<br>2<br>6<br>7           |
| Ditto Shares (Preference and<br>House Property<br>Reversions<br>Life Interests<br>Mortgages of Reversions<br>Loans on Municipal and other Rates<br>Agents' Balances<br>Outstanding Premiums<br>Ditto Interest and Rents                                                                                                                            | and Debenture Stock<br>d Ordinary)            |                                     |                                       | 44,139<br>21,697<br>91,228<br>57,986<br>76<br>2,848<br>19,013<br>4,711                      | 10<br>16<br>14<br>3<br>12<br>9<br>7<br>8<br>3            | 11<br>7<br>8<br>6<br>~ 6<br>2<br>6<br>7<br>5      |
| Ditto Shares (Preference and<br>House Property<br>Reversions<br>Life Interests<br>Mortgages of Reversions<br>Loans on Municipal and other Rates<br>Agents' Balances<br>Outstanding Premiums                                                                                                                                                        | and Debenture Stock<br>d Ordinary)            |                                     |                                       | 44,139<br>21,697<br>91,228<br>57,986<br>76<br>2,848<br>19,013<br>4,711<br>1,273             | 10<br>16<br>14<br>3<br>12<br>9<br>7<br>8<br>3<br>9       | 11<br>7<br>8<br>6<br>- 6<br>2<br>6<br>7<br>5<br>7 |
| Ditto Shares (Preference and<br>House Property                                                                                                                                                                                                                                                                                                     | and Debenture Stock<br>d Ordinary)            | e Society                           |                                       | 44,139<br>21,697<br>91,228<br>57,986<br>76<br>2,848<br>19,013<br>4,711<br>1,273<br>5,283    | 10<br>16<br>14<br>3<br>12<br>9<br>7<br>8<br>3<br>9<br>15 | 11<br>7<br>8<br>6<br>2<br>6<br>7<br>5<br>7<br>0   |
| Ditto Shares (Preference and<br>House Property<br>Reversions<br>Life Interests<br>Mortgages of Reversions<br>Loans on Municipal and other Rates<br>Agents' Balances<br>Outstanding Premiums<br>Ditto Interest and Rents<br>Ditto Interest and Rents<br>Amount due from the Official Liquidat<br>Deposits at Three Months Notice<br>Cash—On Deposit | and Debenture Stock<br>d Ordinary)            | e Society                           | ·····                                 | 44,139<br>21,697<br>91,228<br>57,986<br>2,848<br>19,013<br>4,711<br>1,273<br>5,283<br>8,067 | 10<br>16<br>14<br>3<br>12<br>9<br>7<br>8<br>3<br>9<br>15 | 11<br>7<br>8<br>6<br>2<br>6<br>7<br>5<br>7<br>0   |
| Ditto Shares (Preference and<br>House Property<br>Reversions<br>Life Interests<br>Mortgages of Reversions<br>Loans on Municipal and other Rates<br>Agents' Balances<br>Outstanding Premiums<br>Ditto Interest and Rents<br>Amount due from the Official Liquidat<br>Deposits at Three Months Notice<br>Cash—On Deposit<br>On current account       | and Debenture Stock<br>d Ordinary)            | e Society<br>£20,000 0<br>11,269 17 | ·····                                 | 44,139<br>21,697<br>91,228<br>57,986<br>2,848<br>19,013<br>4,711<br>1,273<br>5,283<br>8,067 | 10<br>16<br>14<br>3<br>12<br>9<br>7<br>8<br>3<br>9<br>15 | 11<br>7<br>8<br>6<br>2<br>6<br>7<br>5<br>7<br>0   |
| Ditto Shares (Preference and<br>House Property<br>Reversions<br>Life Interests<br>Mortgages of Reversions<br>Loans on Municipal and other Rates<br>Agents' Balances<br>Outstanding Premiums<br>Ditto Interest and Rents<br>Ditto Interest and Rents<br>Amount due from the Official Liquidat<br>Deposits at Three Months Notice<br>Cash—On Deposit | and Debenture Stock<br>d Ordinary)            | e Society<br>£20,000 0<br>11,269 17 | 0<br>10                               | 44,139<br>21,697<br>91,228<br>57,986<br>2,848<br>19,013<br>4,711<br>1,273<br>5,283<br>8,067 | 10<br>16<br>14<br>3<br>12<br>9<br>7<br>8<br>3<br>9<br>15 | 11<br>7<br>8<br>6<br>2<br>6<br>7<br>5<br>7<br>0   |

£676,948 19 0

٩.

At the close of the year 1881 the Quinquennial Division of Profits will take place. All persons whose Proposals have been accepted and the Premiums paid before the 31st December 1881 will participate in the Bonus.