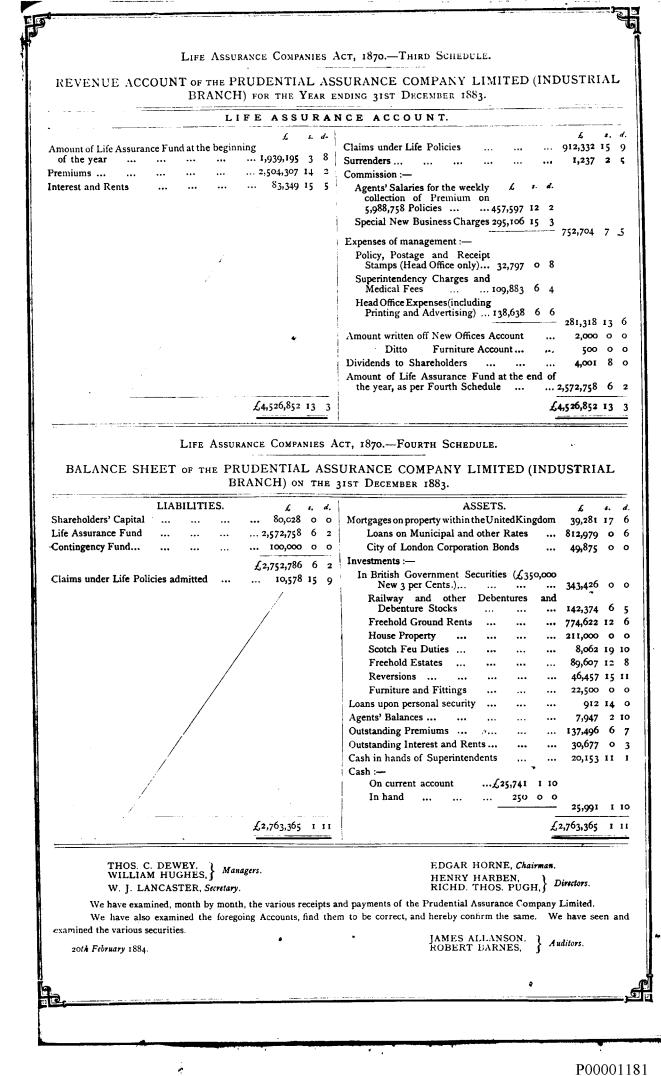

#### INDUSTRIAL BRANCH.

3

The Premiums actually received during the year in this Branch are £2,504,307 14s. 2d. as compared with the sum of £2,126,022 3s. 11d. received during 1882, being an increase of Premium Receipts of £378,285 10s. 3d. The increase for 1882 was £276,527 5s. 6d., making a total increase in the Premium Receipts for the first two years of the Quinquennium of £654,812 15s. 9d.

The Claims of the year amount to £912,333.

The total expenses of this Branch, as compared with those of the previous year, show a reduction in the rate of expenditure of Two and a-half per cent. on the Premium Income.