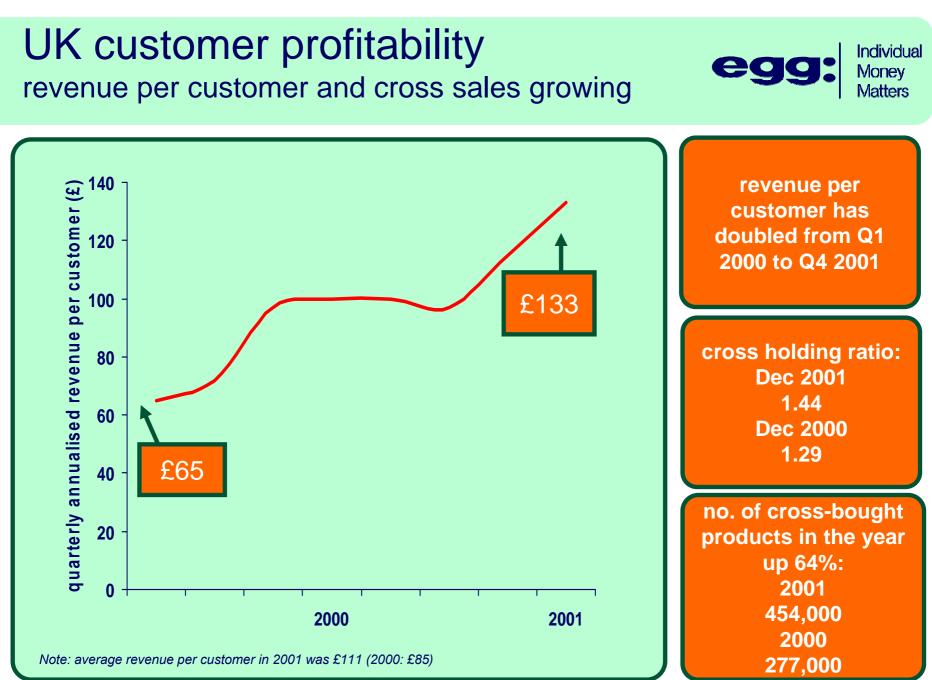

Summary Paul Gratton

## highlights



- customer numbers reach 1.95 million by year end (now over 2 million)
- higher customer growth (2001: 600,000; 2000: 559,000)
- lower customer acquisition costs
- retail assets grew by 26% to £4.8 billion card balances now exceed £1.75 billion
- widening net interest margins (2001: 190 bps; 2000: 97 bps)
- total revenue doubles to £189.4 million (2000: £93.2 million)
- loss before tax at £87.8 million (2000: £155.3 million)
- achieved breakeven for UK during Q4 2001
- entry strategy for Europe accelerated through French acquisition

#### customer growth best ever year of acquisition





#### egg card acquisition costs



600,000 net new customers in 2001 vs 559,000 in 2000

total Egg customers up to 1.95 million more efficient customer acquisition



#### UK business key sales data



|                                 | Year to<br>Dec 2001 | Year to<br>Dec 2000 |
|---------------------------------|---------------------|---------------------|
| growth in card balances         | £840m               | £701m               |
| egg personal loan disbursements | £419m               | £347m               |
| egg mortgage disbursements      | £344m               | £579m               |
| egg savings outflows            | (£1.1bn)            | (£0.8bn)            |
| new funds into egg invest       | £82m                | £54m                |
| new policies in egg insure      | 55k                 | 8k                  |
| intermediation revenue          | £2.5m               | £0.9m               |

#### credit cards loyal, upmarket, profita