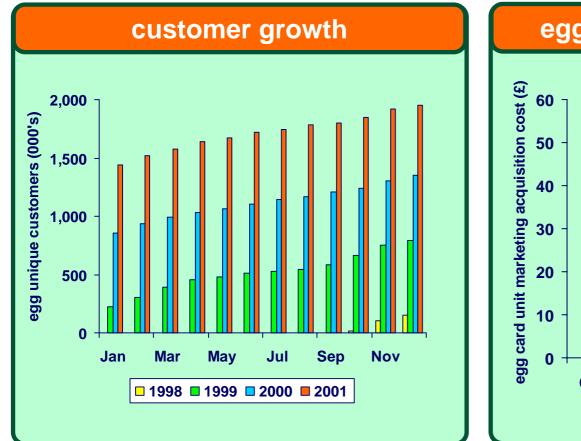

#### customer growth best ever year of acquisition

#### egg card acquisition costs

600,000 net new customers in 2001 vs 559,000 in 2000

total Egg customers up to 1.95 million more efficient customer acquisition