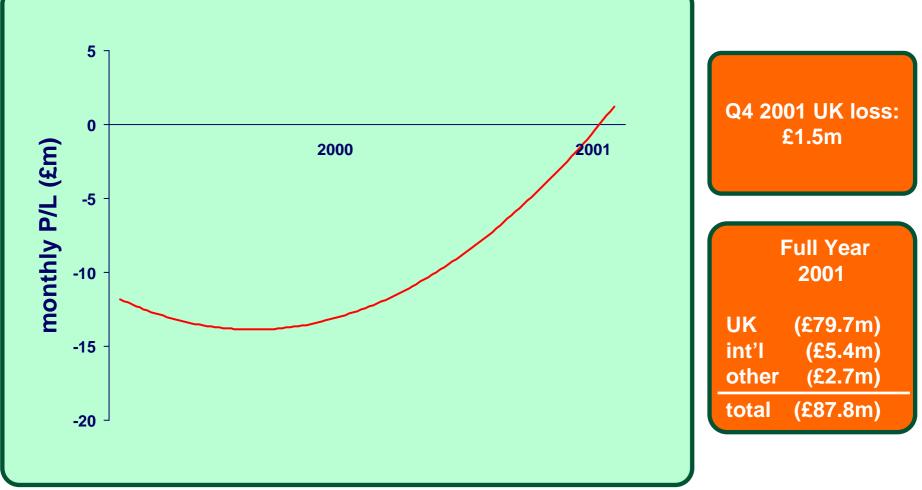

# UK business achieves breakeven monthly profit and loss

#### revenue versus costs quarterly trend

| £m                                                                               | Q4<br>2000                          | Q1<br>2001                          | Q2<br>2001                         | Q3<br>2001                         | Q4<br>2001                         |
|----------------------------------------------------------------------------------|-------------------------------------|-------------------------------------|------------------------------------|------------------------------------|------------------------------------|
| total revenues                                                                   | 32.0                                | 36.5                                | 39.7                               | 50.8                               | 62.4                               |
| operational expenses<br>brand & marketing<br>development<br>total admin expenses | (31.5)<br>(15.6)<br>(5.8)<br>(52.9) | (30.9)<br>(15.1)<br>(4.2)<br>(50.2) | (32.6)<br>(6.0)<br>(3.6)<br>(42.2) | (32.5)<br>(6.6)<br>(3.1)<br>(42.2) | (30.8)<br>(8.2)<br>(2.8)<br>(41.8) |
| depreciation<br>bad debts provisions                                             | (5.1)<br>(12.4)                     | (5.4)<br>(16.6)                     | (5.0)<br>(16.4)                    | (4.9)<br>(19.5)                    | (5.4)<br>(15.5)                    |
| UK operating loss                                                                | (38.4)                              | (35.7)                              | (23.9)                             | (15.8)                             | (0.3)                              |
| share of associates                                                              | (1.7)                               | (1.5)                               | (0.6)                              | (0.7)                              | (1.2)                              |
| UK loss before tax                                                               | (40.1)                              | (37.2)                              | (24.5)                             | (16.5)                             | (1.5)                              |
| international costs restructuring                                                | -                                   | (0.5)<br>-                          | (1.0)<br>-                         | (1.9)<br>-                         | (1.8)<br>(2.7)                     |
| group loss before tax                                                            | (40.1)                              | (37.9)                              | (25.5)                             | (18.4)                             | (6.0)                              |