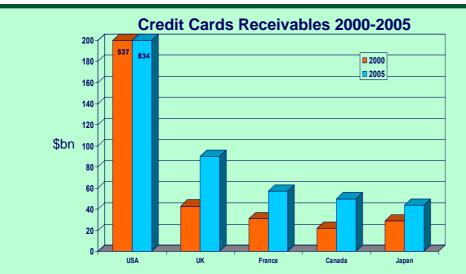

#### outlook the French market opportunity

Source: Morgan Stanley Dean Witter Research