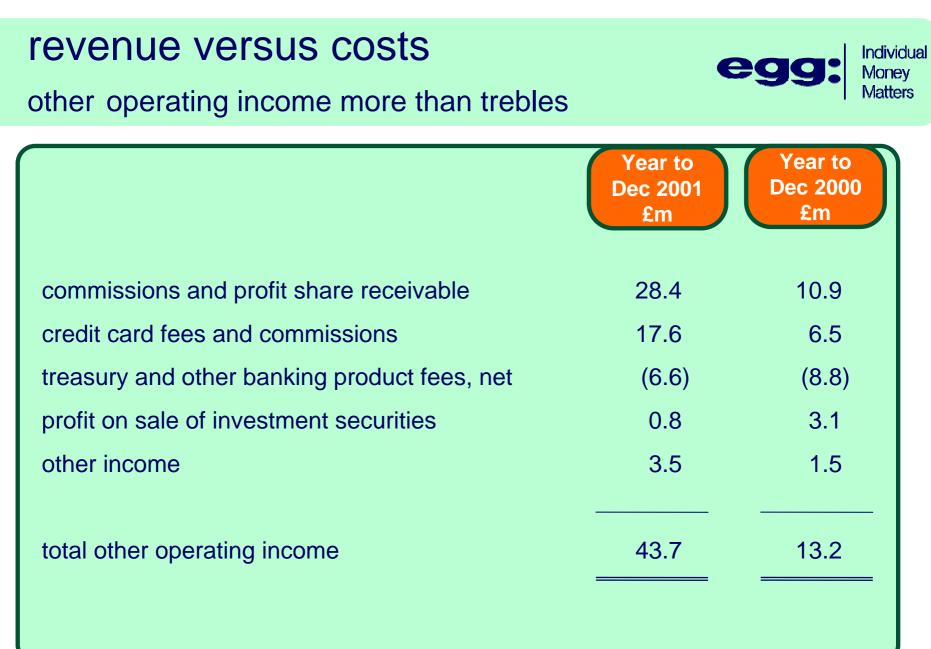

#### revenues versus costs full year profit and loss account

|                                       | Year to<br>Dec 2001<br>£m | Year to<br>Dec 2000<br>£m |                   |
|---------------------------------------|---------------------------|---------------------------|-------------------|
| net interest income                   | 145.7                     | 80.0                      | revenues          |
| other operating income                | 43.7                      | 13.2                      | doubled           |
| total revenue                         | 189.4                     | 93.2                      |                   |
| operational & administrative expenses | (132.0)                   | (108.4)                   | total admin       |
| brand & marketing costs               | (35.8)                    | (50.7)                    | costs fell        |
| development costs                     | (16.7)                    | (33.6)                    | despite<br>record |
| total administrative expenses         | (184.5)                   | (192.7)                   | acquisition       |
| depreciation & amortisation           | (20.7)                    | (16.9)                    |                   |
| bad debt provision                    | (68.0)                    | (37.2)                    | loss before       |
| operating loss                        | (83.8)                    | (153.6)                   | tax down by       |
| share of associate/j.v. losses        | (4.0)                     | (1.7)                     | 43%               |
| loss before tax                       | (87.8)                    | (155.3)                   |                   |