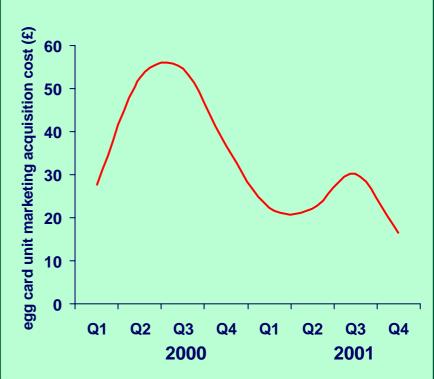

#### agenda



- Introduction Mike Harris
- Operational Review Paul Gratton
- Financial Results Stacey Cartwright
- Outlook & Summary Paul Gratton

## highlights



- customer numbers reach 1.95 million by year end (now over 2 million)
- higher customer growth (2001: 600,000; 2000: 559,000)
- lower customer acquisition costs
- retail assets grew by 26% to £4.8 billion card balances now exceed £1.75 billion
- widening net interest margins (2001: 190 bps; 2000: 97 bps)
- total revenue doubles to £189.4 million (2000: £93.2 million)
- loss before tax at £87.8 million (2000: £155.3 million)
- achieved breakeven for UK during Q4 2001
- entry strategy for Europe accelerated through French acquisition

#### customer growth best ever year of acquisition





#### egg card acquisition costs



600,000 net new customers in 2001 vs 559,000 in 2000

total Egg customers up to 1.95 million more efficient customer acquisition



#### UK business key sales data



|                                 | Year to<br>Dec 2001 | Year to<br>Dec 2000 |
|---------------------------------|---------------------|---------------------|
| growth in card balances         | £840m               | £701m               |
| egg personal loan disbursements | £419m               | £347m               |
| egg mortgage disbursements      | £344m               | £579m               |
| egg savings outflows            | (£1.1bn)            | (£0.8bn)            |
| new funds into egg invest       | £82m                | £54m                |
| new policies in egg insure      | 55k                 | 8k