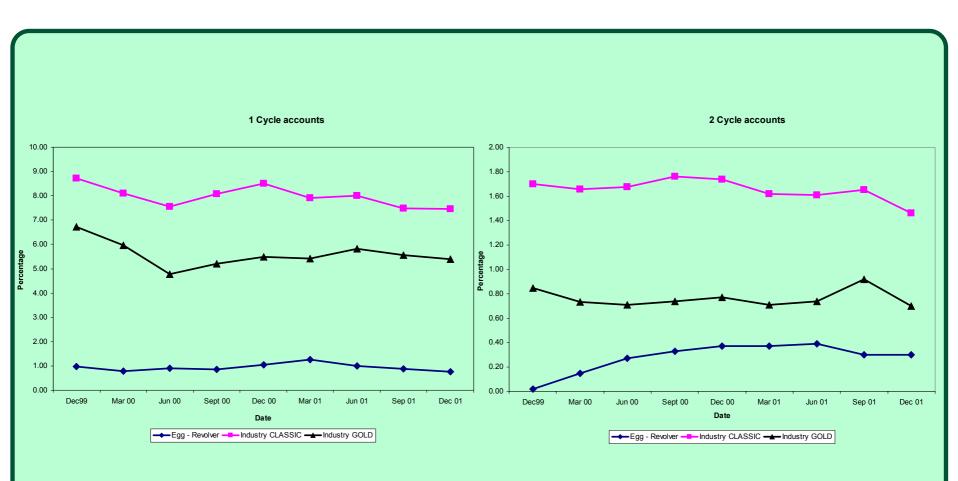

#### profitable asset growth bad debt benchmarking

Source: Fair Isaacs Benchmarking

12:30