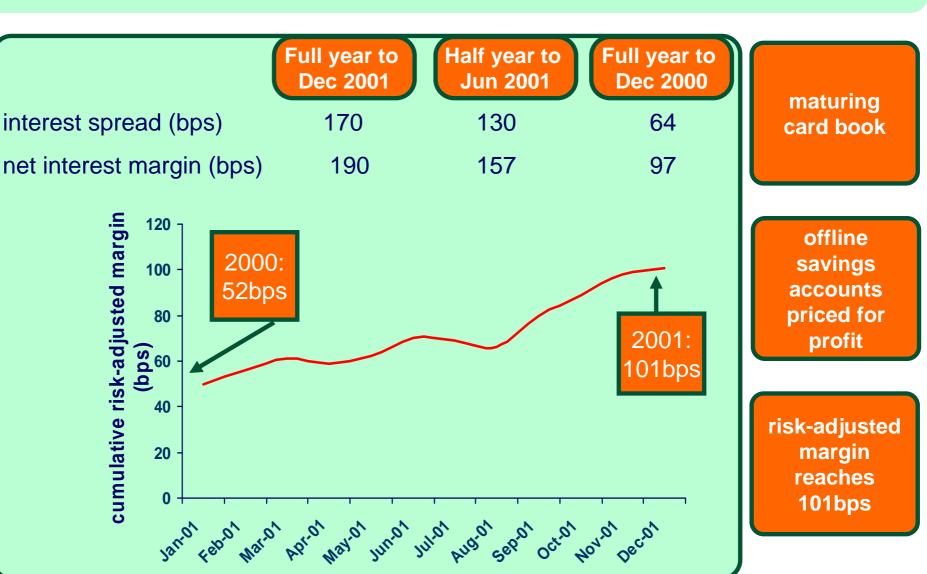

| despite<br>record |
| total administrative expenses         | (184.5)                   | (192.7)                   | acquisition       |
| depreciation & amortisation           | (20.7)                    | (16.9)                    |                   |
| bad debt provision                    | (68.0)                    | (37.2)                    | loss before       |
| operating loss                        | (83.8)                    | (153.6)                   | tax down by       |
| share of associate/j.v. losses        | (4.0)                     | (1.7)                     | 43%               |
| loss before tax                       | (87.8)                    | (155.3)                   |                   |

#### revenues versus costs margins growing rapidly





Slide 18



#### revenues versus costs cost per customer falling







Slide 20

#### profitable asset growth balance sheet

|                             | Dec 2001<br>£m | Dec 2000<br>£m | retail asset              |
|-----------------------------|----------------|----------------|---------------------------|
| mortgages                   | 2,428          | 2,405          | growth -<br>£1.0bn in the |
| personal loans              | 596            | 445            | year                      |
| credit cards                | 1,769          | 929            |                           |
| total retail assets         | 4,793          | 3,779          |                           |
| treasury assets             | 3,137          | 3,931          | credit card<br>balances   |
| other assets