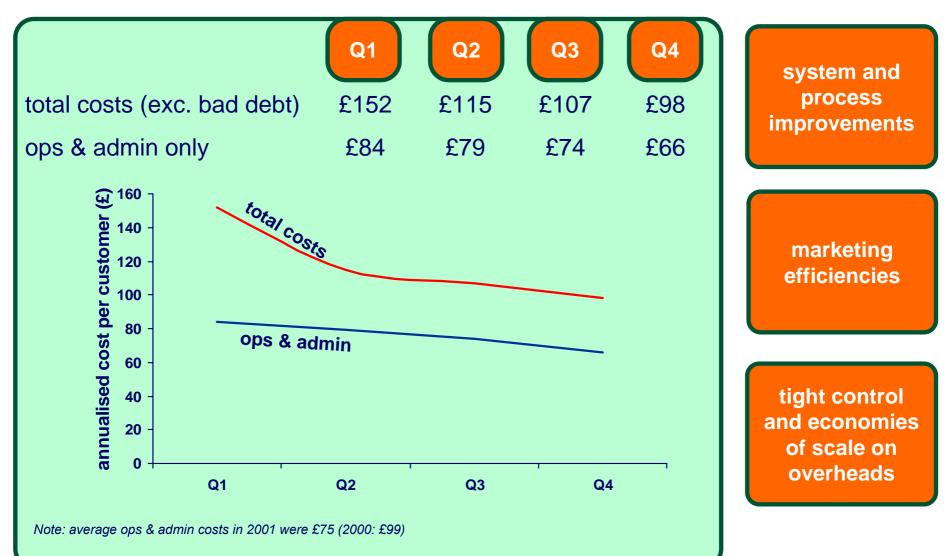

| (184.5)                   | (192.7)                   | acquisition       |
| depreciation & amortisation           | (20.7)                    | (16.9)                    |                   |
| bad debt provision                    | (68.0)                    | (37.2)                    | loss before       |
| operating loss                        | (83.8)                    | (153.6)                   | tax down by       |
| share of associate/j.v. losses        | (4.0)                     | (1.7)                     | 43%               |
| loss before tax                       | (87.8)                    | (155.3)                   |                   |

#### revenues versus costs margins growing rapidly





Slide 18



#### revenues versus costs cost per customer falling







Slide 20

#### profitable asset growth balance sheet

|                             | Dec 2001<br>£m | Dec 2000<br>£m | retail asset              |
|-----------------------------|----------------|----------------|---------------------------|
| mortgages                   | 2,428          | 2,405          | growth -<br>£1.0bn in the |
| personal loans              | 596            | 445            | year                      |
| credit cards                | 1,769          | 929            |                           |
| total retail assets         | 4,793          | 3,779          |                           |
| treasury assets             | 3,137          | 3,931          | credit card<br>balances   |
| other assets                | 153            | 234            | exceed